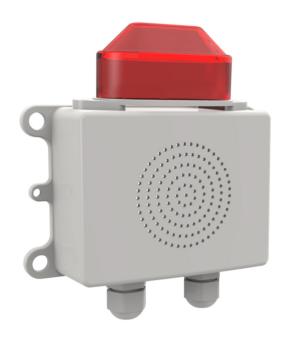

## **SR01 / SR01B SIP Ringer with Beacon Option**

## Features:

| Model                 | SR01 SIP Ringer, SR01B SIP Ringer with Beacon |
|-----------------------|-----------------------------------------------|
| Application           | Audio and Visual notification                 |
| Power Supply          | PoE or 12VDC powered                          |
| Built-in speaker      | 8-ohm 10W                                     |
| Sounder dB Value      | 90dB at a distance of 1 m                     |
| LED lamp              | 12V 0.2Ah                                     |
| Lens material         | Polycarbonate Lens                            |
| Operating temperature | -35 to +70 °C                                 |
| Humidity              | ≤95%                                          |
| Ingress Protection    | IP65                                          |
| Net weight            | 0.5kg                                         |
| Dimension:            | 141 x 146mm                                   |
| Install method        | Surface mount                                 |
| Unit package size     | 145 x 150mm                                   |
| Optional color        | Red, Blue, Green, Amber                       |
| Connection            | RJ45 Ethernet Connection                      |