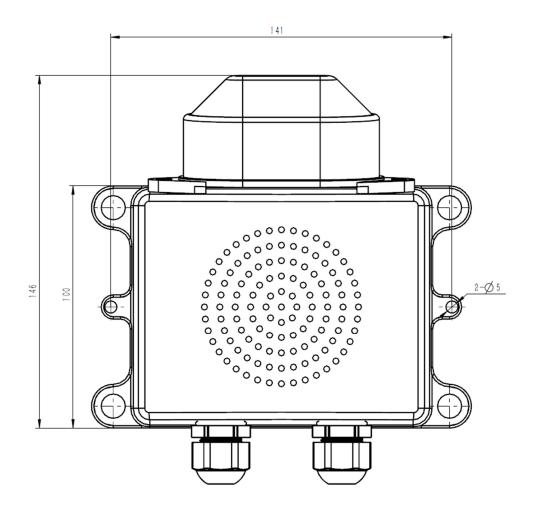

|
| Lens material         | Polycarbonate Lens                            |
| Operating temperature | -35 to +70 °C                                 |
| Humidity              | ≤95%                                          |
| Ingress Protection    | IP65                                          |
| Net weight            | 0.5kg                                         |
| Dimension:            | 141 x 146mm                                   |
| Install method        | Surface mount                                 |
| Unit package size     | 145 x 150mm                                   |
| Optional color        | Red, Blue, Green, Amber                       |
| Connection            | RJ45 Ethernet Connection                      |

## **Installation Dimension:**