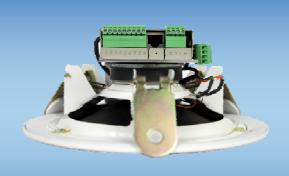

# **Network LAN speaker for Paging and Communication**

The SIP Ceiling Speaker AD633 is part of a series of TEMA speakers to be connected to a standard LAN for the PA (Public Address) paging of ads, speech and music, in offices, factories, public places.

The internal circuits incorporate a PoE (Power over Ethernet) power supply for direct power over the UTP cable, but also allow input from an external power supply at 230Vac / 12-24Vdc to extend the maximum sound power output. The two power supply types can coexist in order to increase the safety of the service.

AD633 is a two-way communication system with a built-in microphone with the dual local listening function and control of the speaker functionality.

### **Power Amplifier Technology**

A double Class "D" Amplifier with high efficiency and low consumption can generate a maximum output power of 12W (2x6W) 8 ohms with high sound quality. The amplifier is self-protected against overload and short circuit output power. It is provided a second auxiliary output which can be brought to another passive speaker to better distribute the output power or to generate a 100V-6W PA line.