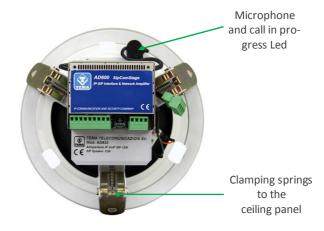

AD633 is a two-way communication system with a built-in microphone with the dual local listening function and control of the speaker functionality.

- Internal microphone for environment listening (Monitor) and normal bidirectional communication
- 1 alarm trigger input for one of the alternate functions:
  - a) Generate a phone call and sends a message of alert (SIP SECURITY INFO CALL)
  - b) Pre-recorded announcements launch from the speaker (Notice/Deterrence)
  - c) "Push to Talk" feature for phone communication driven by local external button (not included)
- 2 inputs for external call buttons to 2 programmable SIP numbers or IP addresses
- LAN P2P (Peer to Peer) operation even without PBX
- Remote programming via integrated LAN Web Server
- Compatible with all SIP standard IP-PBXs on the market
- IP20 grade of protection