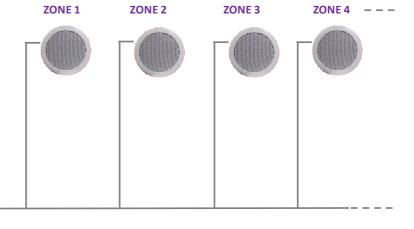

### **Default Peer to Peer Application**

The application does not require the presence of an IP-PBX and the presence of the on-site 220V network (within 100mt from the switch). Each IP Speaker can be reached by SIP phones that can launch an ad. Speakers power travels on the same UTP cable coming from the PoE switch. Thanks to the integrated microphone in the speakers, you can hear the sound of the zone of the respective speaker. The 2 relays embedded in the speaker can be operated by the IP phone that originated the call to operate accessory services.

### **Application with IP-PBX or Peer to Peer**

Each IP Speaker can be reached from SIP phones, Smartphone and other registered terminals in the IP-PBX that can launch ads. The integrated relay can be operated from the SIP phone that originated the call. With a Network PC with installed the free software TEMA "Videoconsole" it is possible to make calls to IP speakers. If the free software "VLC" is also installed, it will possible to send on Streaming Audio speakers multicast channels, interrupted by ads as background music. In each AD600 series speaker, it is possible to independently adjust the audio volume reproduced via LAN thanks to the integrated web server.

**ZONE 1** AD633 IP Speaker with relay remote control and call button

Zone 1

ZONE 2 AD633 IP Speaker with other passive speakers added on a 100V line with AD320/30 transformer