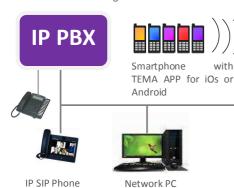

#### **Integration with VoIP SIP phone systems**

AD633 can be perfectly integrated with VoIP telephone systems (IP-PBX) with SIP protocol and can be registered as a regular VoIP phone or P2P (Peer to Peer) without a PBX.

### **Application with IP-PBX or Peer to Peer**

Each IP Speaker can be reached from SIP phones, Smartphone and other registered terminals in the IP-PBX that can launch ads. The integrated relay can be operated from the SIP phone that originated the call. With a Network PC with installed the free software TEMA "Videoconsole" it is possible to make calls to IP speakers. If the free software "VLC" is also installed, it will possible to send on Streaming Audio speakers multicast channels, interrupted by ads as background music. In each AD600 series speaker, it is possible to independently adjust the audio volume reproduced via LAN thanks to the integrated web server.