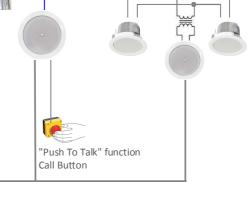

- Internal microphone for environment listening (Monitor) and normal bidirectional communication
- 1 alarm trigger input for one of the alternate functions:
  - a) Generate a phone call and sends a message of alert (SIP SECURITY INFO CALL)
  - b) Pre-recorded announcements launch from the speaker (Notice/Deterrence)
  - c) "Push to Talk" feature for phone communication driven by local external button (not included)
- 2 inputs for external call buttons to 2 programmable SIP numbers or IP addresses
- LAN P2P (Peer to Peer) operation even without PBX
- Remote programming via integrated LAN Web Server
- Compatible with all SIP standard IP-PBXs on the market
- IP20 grade of protection