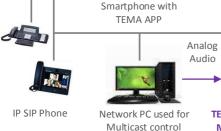

### **Application with IP-PBX or Peer to Peer**

Each IP Speaker can be reached from SIP phones, Smartphone and other registered terminals in the IP-PBX that can launch ads. The integrated relay can be operated from the SIP phone that originated the call. With a Network PC with installed the free software TEMA "Videoconsole" it is possible to make calls to IP speakers. If the free software "VLC" is also installed, it will possible to send on Streaming Audio speakers multicast channels, interrupted by ads as background music. In each AD600 series speaker, it is possible to independently adjust the audio volume reproduced via LAN thanks to the integrated web server.

#### Streaming Audio Multicast for Sound Broadcasting

Each AD633 can be reached by Sip phones and smartphones registered in the IP-PBX that can launch an ad. With the help of a TEMA AD615 Encoder it is possible to broadcast music on the multicast channels managed by the AD633, the music is picked up analogically from the audio output of the PC (or any audio player) and sent to the encoder that will distribute it on the LAN network. The announcement coming from a SIP call to a specific AD633 speaker will interrupt the music that will be automatically restored at the end of it.