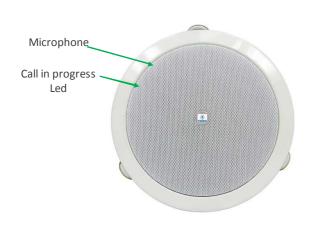

AD633 is a two-way communication system with a built-in microphone with the dual local listening function and control of the speaker functionality.

"D" Class (10W PoE) 12W (Ext. Pow.) Audio Amplifier: Acoustic unit impedance: 8 Ohm Audio Bandwidth: 80 - 15.000Hz Acoustic pressure (SPL): 102 dB A (1KHz at 1 meter) Internal Microphone: omnidirectional electret 30Hz-18KHz Multicast Audio Streaming: G711μ, G711a, G722, L16 16 / 44 kHz Unidirectional and Bidirectional Audio Communication: Additional speakers: 1 passive speaker 8 Ohm 6W pre-recorded into the internal SD Messages/Sounds: SIP Server (IPPBX) or P2P (Peer To Peer) Connection: Smartphone APP: iOS, Android Acoustic signaling: call tones, ads Ding-dong Visual signaling: Active call led Programming: user-friendly web interface and passwords entirely developed and manufactured in Italy Origin: Warranty: 2 years, possibility of extension (option) Compatibility: CE, ROHS